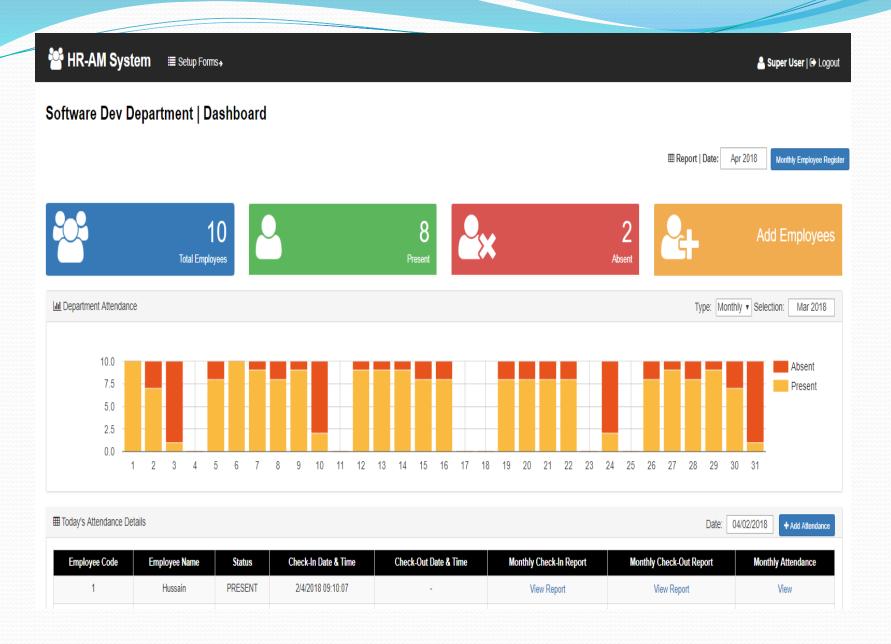

#### **DATALOG - AMS**

- Collect clocking in / out data directly from remote biometric devices in real time
- Transfer via WiFi, LAN, GPRS to central software
- Real Time data available centrally for entire organization
- Managers Dashboard on laptop or smart phone

#### Benefits

- EXTREMELY Low Cost
- FAST SETUP Few minutes only
- NO CHANGE NEEDED Works along side existing systems
- Online Dashboard for authorized users anywhere
- SMS or Email Alerts for managers
- Data Query facility History is maintained
- Business Intelligence

#### Benefits

- Covers any office anywhere in Pakistan or abroad
- Start with one office; add other offices as needed
- Download attendance data directly to existing Payroll and HR Systems
- Security features, suitable for small companies or global enterprises
- Customized NEW reports are possible
- History Query facility, Analytics