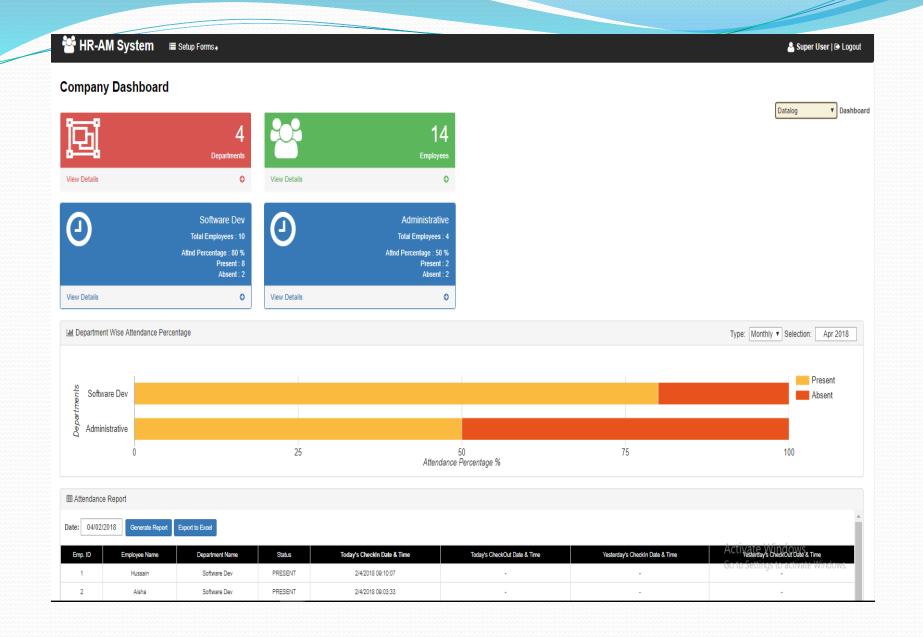

#### **DATALOG - AMS**

- Collect clocking in / out data directly from remote biometric devices in real time
- Transfer via WiFi, LAN, GPRS to central software
- Real Time data available centrally for entire organization
- Managers Dashboard on laptop or smart phone

#### Benefits

- EXTREMELY Low Cost
- FAST SETUP Few minutes only
- NO CHANGE NEEDED Works along side existing systems
- Online Dashboard for authorized users anywhere
- SMS or Email Alerts for managers
- Data Query facility History is maintained
- Business Intelligence