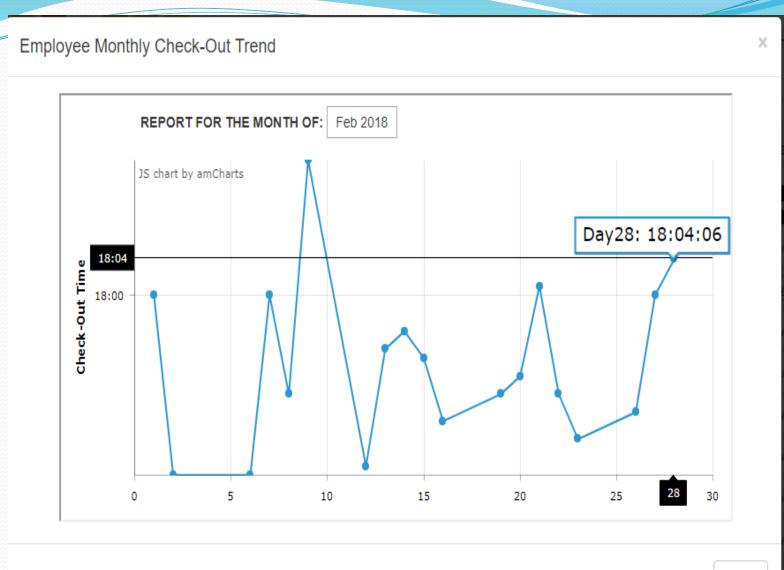

#### Benefits

- EXTREMELY Low Cost
- FAST SETUP Few minutes only
- NO CHANGE NEEDED Works along side existing systems
- Online Dashboard for authorized users anywhere
- SMS or Email Alerts for managers
- Data Query facility History is maintained
- Business Intelligence

#### Benefits

- Covers any office anywhere in Pakistan or abroad
- Start with one office; add other offices as needed
- Download attendance data directly to existing Payroll and HR Systems
- Security features, suitable for small companies or global enterprises
- Customized NEW reports are possible
- History Query facility, Analytics